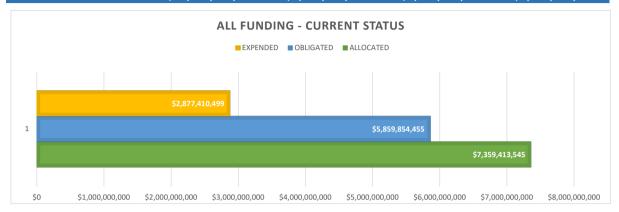

#### FEDERAL DISASTER ASSISTANCE GRANTS SUMMARY

% of Obligated Funds **Anticipated (Estimates)** Expended **Funding Sources** Allocated **Obligated Expended** \$6,950,000,000 \$4,372,831,341 \$4,372,831,341 \$2,464,364,176 56.4% \$845,000,000 \$834,173,359 \$138,164,167 \$19,579,331 14.2% \$1,900,000,000 22.7% \$1,863,742,000 \$1,075,489,884 \$244,595,681 \$85,000,000 74.0% \$80,536,756 \$65,238,974 \$48,247,470 \$220,000,000 \$208,130,088 \$208,130,088 \$100,623,841 48.3% \$10,000,000,000 \$7,359,413,545 \$5,859,854,455 \$2,877,410,499