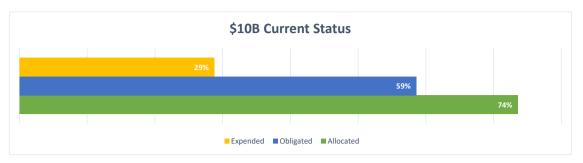

#### FEDERAL DISASTER ASSISTANCE GRANTS SUMMARY

% of Obligated Funds **Anticipated (Estimates)** Expended **Funding Sources** Allocated **Obligated Expended** \$6,950,000,000 \$4,372,831,341 \$4,372,831,341 \$2,464,364,176 56.4% \$845,000,000 \$834,173,359 \$138,164,167 \$19,579,331 14.2% \$1,900,000,000 22.7% \$1,863,742,000 \$1,075,489,884 \$244,595,681 \$85,000,000 74.0% \$80,536,756 \$65,238,974 \$48,247,470 \$220,000,000 \$208,130,088 \$208,130,088 \$100,623,841 48.3% \$10,000,000,000 \$7,359,413,545 \$5,859,854,455 \$2,877,410,499

74%

59%

29%