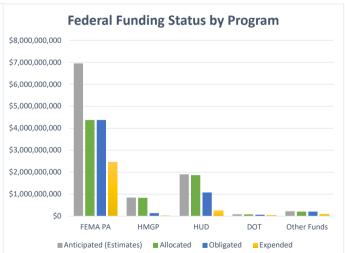

#### FEDERAL DISASTER ASSISTANCE GRANTS SUMMARY

% of Obligated Funds **Anticipated (Estimates)** Expended **Funding Sources** Allocated **Obligated Expended** \$6,950,000,000 \$4,372,831,341 \$4,372,831,341 \$2,464,364,176 56.4% \$845,000,000 \$834,173,359 \$138,164,167 \$19,579,331 14.2% \$1,900,000,000 22.7% \$1,863,742,000 \$1,075,489,884 \$244,595,681 \$85,000,000 74.0% \$80,536,756 \$65,238,974 \$48,247,470 \$220,000,000 \$208,130,088 \$208,130,088 \$100,623,841 48.3% \$10,000,000,000 \$7,359,413,545 \$5,859,854,455 \$2,877,410,499