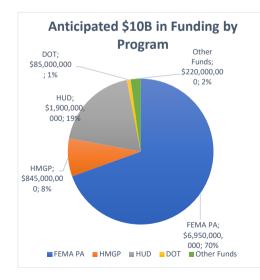

#### FEDERAL DISASTER ASSISTANCE GRANTS SUMMARY

% of Obligated Funds **Anticipated (Estimates)** Expended **Funding Sources** Allocated **Obligated Expended** \$6,950,000,000 \$4,372,831,341 \$4,372,831,341 \$2,464,364,176 56.4% \$845,000,000 \$834,173,359 \$138,164,167 \$19,579,331 14.2% \$1,900,000,000 22.7% \$1,863,742,000 \$1,075,489,884 \$244,595,681 \$85,000,000 74.0% \$80,536,756 \$65,238,974 \$48,247,470 \$220,000,000 \$208,130,088 \$208,130,088 \$100,623,841 48.3% \$10,000,000,000 \$7,359,413,545 \$5,859,854,455 \$2,877,410,499