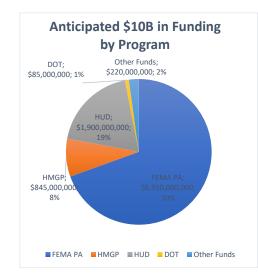

#### FEDERAL DISASTER ASSISTANCE GRANTS SUMMARY

**Funds Anticipated (Estimates)** Allocated **Obligated** Expended **Funding Sources** Expended FEMA PA \$6,950,000,000 \$4,340,409,042 \$4,340,409,042 \$2,507,579,049 57.8% **HMGP** \$845,000,000 \$834,173,359 \$138,394,489 \$21,533,779 15.6% \$1,900,000,000 HUD \$1,863,742,000 \$1,075,489,884 \$252,344,612 23.5% \$85,000,000 74.9% DOT \$80,536,756 \$65,712,322 \$49,225,705 Other Funds \$220,000,000 \$212,304,447 \$212,304,447 \$100,838,543 47.5% \$10,000,000,000 TOTAL \$7,331,165,605 \$5,832,310,185 \$2,931,521,689 73% 58% 29%