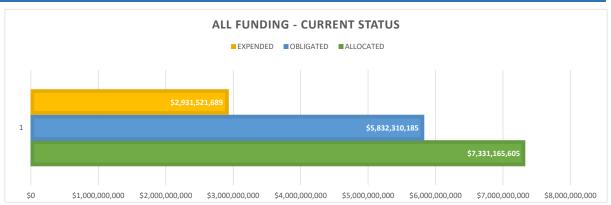

#### FEDERAL DISASTER ASSISTANCE GRANTS SUMMARY

**Funds Anticipated (Estimates)** Allocated **Obligated** Expended **Funding Sources** Expended FEMA PA \$6,950,000,000 \$4,340,409,042 \$4,340,409,042 \$2,507,579,049 57.8% **HMGP** \$845,000,000 \$834,173,359 \$138,394,489 \$21,533,779 15.6% \$1,900,000,000 HUD \$1,863,742,000 \$1,075,489,884 \$252,344,612 23.5% \$85,000,000 74.9% DOT \$80,536,756 \$65,712,322 \$49,225,705 Other Funds \$220,000,000 \$212,304,447 \$212,304,447 \$100,838,543 47.5% \$10,000,000,000 TOTAL \$7,331,165,605 \$5,832,310,185 \$2,931,521,689 73% 58% 29%