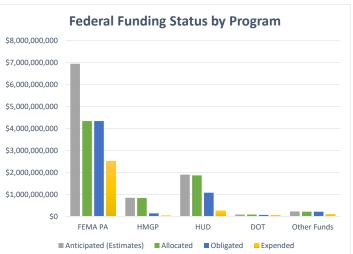

#### FEDERAL DISASTER ASSISTANCE GRANTS SUMMARY

**Funds Anticipated (Estimates)** Allocated **Obligated** Expended **Funding Sources** Expended FEMA PA \$6,950,000,000 \$4,340,409,042 \$4,340,409,042 \$2,507,579,049 57.8% **HMGP** \$845,000,000 \$834,173,359 \$138,394,489 \$21,533,779 15.6% \$1,900,000,000 HUD \$1,863,742,000 \$1,075,489,884 \$252,344,612 23.5% \$85,000,000 74.9% DOT \$80,536,756 \$65,712,322 \$49,225,705 Other Funds \$220,000,000 \$212,304,447 \$212,304,447 \$100,838,543 47.5% \$10,000,000,000 TOTAL \$7,331,165,605 \$5,832,310,185 \$2,931,521,689 73% 58% 29%