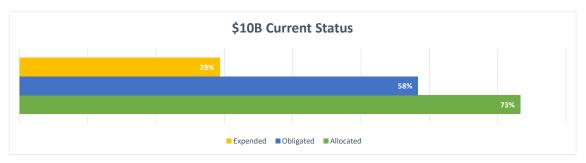

#### FEDERAL DISASTER ASSISTANCE GRANTS SUMMARY

**Funds Anticipated (Estimates)** Allocated **Obligated** Expended **Funding Sources** Expended FEMA PA \$6,950,000,000 \$4,340,409,042 \$4,340,409,042 \$2,507,579,049 57.8% **HMGP** \$845,000,000 \$834,173,359 \$138,394,489 \$21,533,779 15.6% \$1,900,000,000 HUD \$1,863,742,000 \$1,075,489,884 \$252,344,612 23.5% \$85,000,000 74.9% DOT \$80,536,756 \$65,712,322 \$49,225,705 Other Funds \$220,000,000 \$212,304,447 \$212,304,447 \$100,838,543 47.5% \$10,000,000,000 TOTAL \$7,331,165,605 \$5,832,310,185 \$2,931,521,689 73% 58% 29%