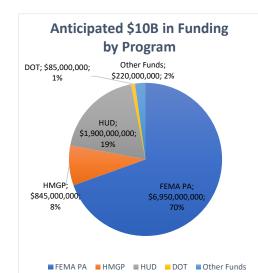

#### **FEDERAL DISASTER ASSISTANCE GRANTS SUMMARY**

**Anticipated (Estimates)** 

\$6,950,000,000

\$1,900,000,000

\$845,000,000

\$85,000,000

\$220,000,000

\$10,000,000,000