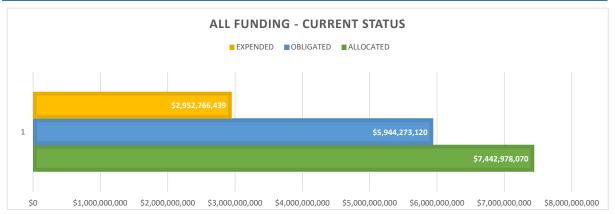

**ANTICIPATED** ALLOCATED **EXPENDED** \$10,000,000,000 \$7,442,978,070 \$5,944,273,120 **ALL FUNDING SOURCES** \$2,952,766,439

% of Obligated

**Funds Expended** 

Expended \$2,525,450,896 56.7% \$21,841,242 15.8% \$254,274,890 23.6% \$50,082,774 76.1% \$101,116,637 47.6%

\$212,304,447 \$7,442,978,070 \$5,944,273,120 \$2,952,766,439