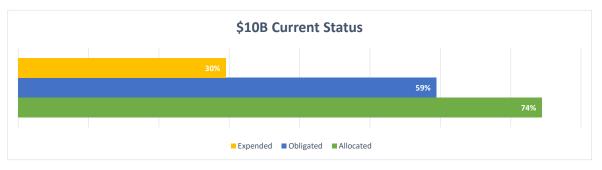

**ANTICIPATED** ALLOCATED **EXPENDED** \$10,000,000,000 \$7,442,978,070 \$5,944,273,120 **ALL FUNDING SOURCES** \$2,952,766,439

% of Obligated

**Funds Expended** 

Expended \$2,525,450,896 56.7% \$21,841,242 15.8% \$254,274,890 23.6% \$50,082,774 76.1% \$101,116,637 47.6%

\$212,304,447 \$7,442,978,070 \$5,944,273,120 \$2,952,766,439