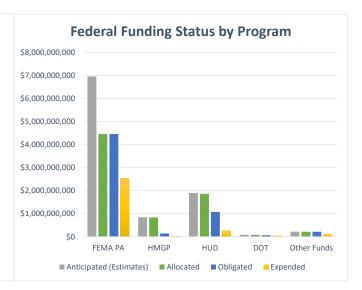

# All Funds Executive Dashboard

As of February 28, 2023

Allocated

\$4,452,221,508

\$1,863,742,000

\$834,173,359

\$80,536,756

\$212,304,447

#### **FEDERAL DISASTER ASSISTANCE GRANTS SUMMARY**

**Anticipated (Estimates)** 

\$6,950,000,000

\$1,900,000,000

\$845,000,000

\$85,000,000

\$220,000,000

\$10,000,000,000

% of Obligated

**Funds Expended** 

Expended \$2,525,450,896 56.7% \$21,841,242 15.8% \$254,274,890 23.6% \$50,082,774 76.1% \$101,116,637 47.6%

\$212,304,447 \$7,442,978,070 \$5,944,273,120 \$2,952,766,439

Obligated

\$4,452,221,508

\$1,075,489,884

\$138,449,860

\$65,807,421