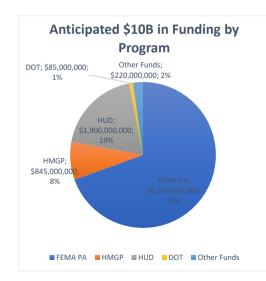

#### FEDERAL DISASTER ASSISTANCE GRANTS SUMMARY

% of Obligated **Funds Funding Sources Anticipated (Estimates)** Allocated **Obligated** Expended **Expended** FEMA PA \$6,950,000,000 \$4,741,233,672 \$4,741,233,672 \$2,537,905,695 53.5% HMGP \$845,000,000 \$834,173,359 \$138,455,271 \$22,660,975 16.4% HUD \$1,900,000,000 \$1,863,742,000 \$1,075,489,884 \$261,553,937 24.3% \$85,000,000 DOT \$80,536,756 \$65,904,697 \$50,168,072 76.1% \$220,000,000 \$102,045,605 \$212,304,447 \$212,304,447 Other Funds 48.1% TOTAL \$10,000,000,000 \$7,731,990,234 \$6,233,387,971 \$2,974,334,283