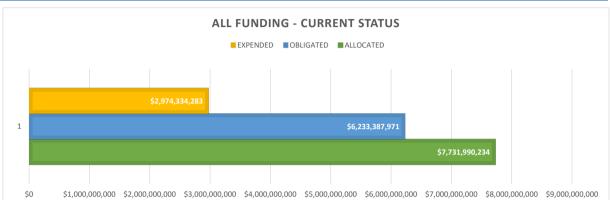

#### FEDERAL DISASTER ASSISTANCE GRANTS SUMMARY

% of Obligated **Funds Funding Sources Anticipated (Estimates)** Allocated **Obligated** Expended **Expended** FEMA PA \$6,950,000,000 \$4,741,233,672 \$4,741,233,672 \$2,537,905,695 53.5% HMGP \$845,000,000 \$834,173,359 \$138,455,271 \$22,660,975 16.4% HUD \$1,900,000,000 \$1,863,742,000 \$1,075,489,884 \$261,553,937 24.3% \$85,000,000 DOT \$80,536,756 \$65,904,697 \$50,168,072 76.1% \$220,000,000 \$102,045,605 \$212,304,447 \$212,304,447 Other Funds 48.1% TOTAL \$10,000,000,000 \$7,731,990,234 \$6,233,387,971 \$2,974,334,283