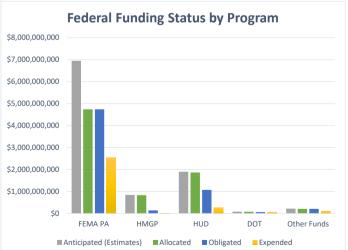

#### FEDERAL DISASTER ASSISTANCE GRANTS SUMMARY

% of Obligated **Funds Funding Sources Anticipated (Estimates)** Allocated **Obligated** Expended **Expended** FEMA PA \$6,950,000,000 \$4,741,233,672 \$4,741,233,672 \$2,537,905,695 53.5% HMGP \$845,000,000 \$834,173,359 \$138,455,271 \$22,660,975 16.4% HUD \$1,900,000,000 \$1,863,742,000 \$1,075,489,884 \$261,553,937 24.3% \$85,000,000 DOT \$80,536,756 \$65,904,697 \$50,168,072 76.1% \$220,000,000 \$102,045,605 \$212,304,447 \$212,304,447 Other Funds 48.1% TOTAL \$10,000,000,000 \$7,731,990,234 \$6,233,387,971 \$2,974,334,283