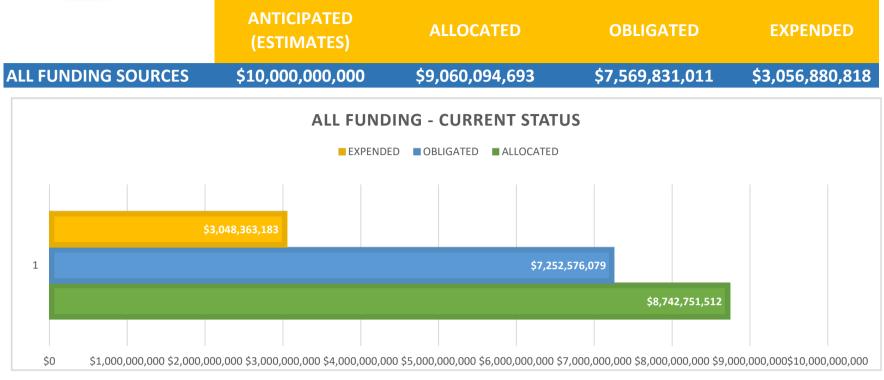

#### FEDERAL DISASTER ASSISTANCE GRANTS SUMMARY

|                 |                         |                 |                 | %               | of Obligat<br>Fun |
|-----------------|-------------------------|-----------------|-----------------|-----------------|-------------------|
| Funding Sources | Anticipated (Estimates) | Allocated       | Obligated       | Expended        | Expend            |
| FEMA PA         | \$6,950,000,000         | \$6,072,392,131 | \$6,072,392,131 | \$2,628,313,199 | 43.               |
| HMGP            | \$845,000,000           | \$834,173,359   | \$146,516,519   | \$26,948,484    | 18.               |
| HUD             | \$1,900,000,000         | \$1,863,742,000 | \$1,863,742,000 | \$241,902,260   | 13.               |
| DOT             | \$85,000,000            | \$80,536,756    | \$66,182,030    | \$52,275,112    | 79.               |
| Other Funds     | \$220,000,000           | \$209,250,447   | \$209,250,447   | \$107,441,764   | 51.               |
| TOTAL           | \$10,000,000,000        | \$9,060,094,693 | \$8,358,083,127 | \$3,056,880,818 |                   |
|                 |                         | 91%             | 84%             | 37%             |                   |