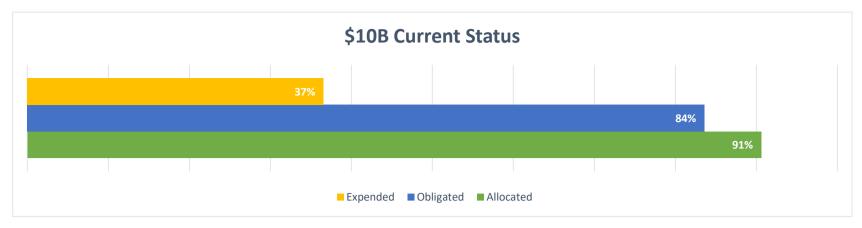

#### FEDERAL DISASTER ASSISTANCE GRANTS SUMMARY

|                 |                         |                 |                 | %               | of Obligat<br>Fun |
|-----------------|-------------------------|-----------------|-----------------|-----------------|-------------------|
| Funding Sources | Anticipated (Estimates) | Allocated       | Obligated       | Expended        | Expend            |
| FEMA PA         | \$6,950,000,000         | \$6,072,392,131 | \$6,072,392,131 | \$2,628,313,199 | 43.               |
| HMGP            | \$845,000,000           | \$834,173,359   | \$146,516,519   | \$26,948,484    | 18.               |
| HUD             | \$1,900,000,000         | \$1,863,742,000 | \$1,863,742,000 | \$241,902,260   | 13.               |
| DOT             | \$85,000,000            | \$80,536,756    | \$66,182,030    | \$52,275,112    | 79.               |
| Other Funds     | \$220,000,000           | \$209,250,447   | \$209,250,447   | \$107,441,764   | 51.               |
| TOTAL           | \$10,000,000,000        | \$9,060,094,693 | \$8,358,083,127 | \$3,056,880,818 |                   |
|                 |                         | 91%             | 84%             | 37%             |                   |