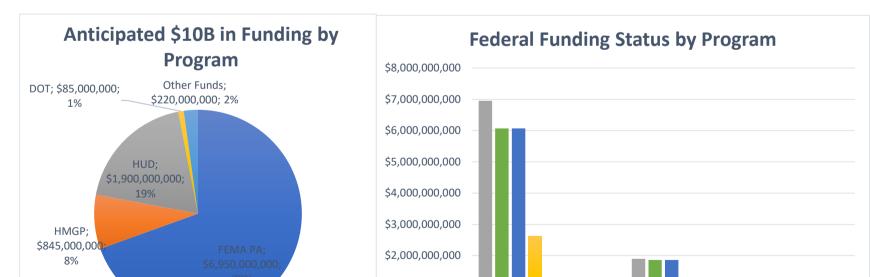

#### FEDERAL DISASTER ASSISTANCE GRANTS SUMMARY

|                 |                         |                 |                 | %               | of Obligat<br>Fun |
|-----------------|-------------------------|-----------------|-----------------|-----------------|-------------------|
| Funding Sources | Anticipated (Estimates) | Allocated       | Obligated       | Expended        | Expend            |
| FEMA PA         | \$6,950,000,000         | \$6,072,392,131 | \$6,072,392,131 | \$2,628,313,199 | 43.               |
| HMGP            | \$845,000,000           | \$834,173,359   | \$146,516,519   | \$26,948,484    | 18.               |
| HUD             | \$1,900,000,000         | \$1,863,742,000 | \$1,863,742,000 | \$241,902,260   | 13.               |
| DOT             | \$85,000,000            | \$80,536,756    | \$66,182,030    | \$52,275,112    | 79.               |
| Other Funds     | \$220,000,000           | \$209,250,447   | \$209,250,447   | \$107,441,764   | 51.               |
| TOTAL           | \$10,000,000,000        | \$9,060,094,693 | \$8,358,083,127 | \$3,056,880,818 |                   |
|                 |                         | 91%             | 84%             | 37%             |                   |