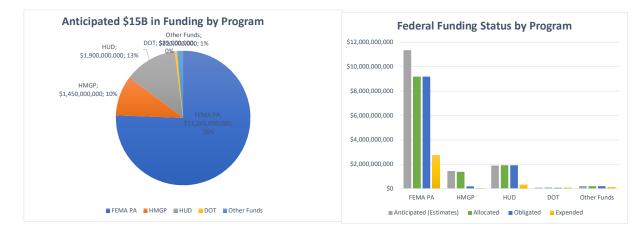

## FEDERAL DISASTER ASSISTANCE GRANTS

February - 2024

FEDERAL DISASTER ASSISTANCE GRANTS SUMMARY

|                 |                         |                  |                  | %               | of Obligated |
|-----------------|-------------------------|------------------|------------------|-----------------|--------------|
|                 |                         |                  |                  |                 | Funds        |
| Funding Sources | Anticipated (Estimates) | Allocated        | Obligated        | Expended        | Expended     |
| FEMA PA         | \$11,345,000,000        | \$9,187,639,284  | \$9,187,639,284  | \$2,759,826,987 | 30.0%        |
| HMGP            | \$1,450,000,000         | \$1,384,484,648  | \$186,957,377    | \$42,514,588    | 22.7%        |
| HUD             | \$1,900,000,000         | \$1,917,330,884  | \$1,917,124,069  | \$311,275,255   | <b>16.2%</b> |
| DOT             | \$85,000,000            | \$80,536,756     | \$68,080,262     | \$55,624,128    | 81.7%        |
| Other Funds     | \$220,000,000           | \$208,639,216    | \$208,639,216    | \$130,752,775   | 62.7%        |
| TOTAL           | \$15,000,000,000        | \$12,778,630,787 | \$11,568,440,208 | \$3,299,993,734 |              |
|                 |                         | 85%              | 77%              | 29%             |              |