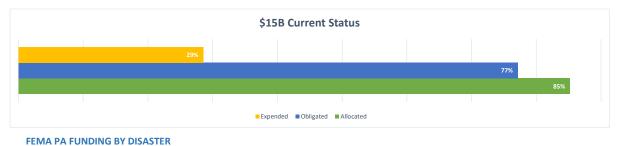

## FEDERAL DISASTER ASSISTANCE GRANTS

February - 2024

FEDERAL DISASTER ASSISTANCE GRANTS SUMMARY

|                 |                         |                  |                  | %               | of Obligated |
|-----------------|-------------------------|------------------|------------------|-----------------|--------------|
|                 |                         |                  |                  |                 | Funds        |
| Funding Sources | Anticipated (Estimates) | Allocated        | Obligated        | Expended        | Expended     |
| FEMA PA         | \$11,345,000,000        | \$9,187,639,284  | \$9,187,639,284  | \$2,759,826,987 | 30.0%        |
| HMGP            | \$1,450,000,000         | \$1,384,484,648  | \$186,957,377    | \$42,514,588    | 22.7%        |
| HUD             | \$1,900,000,000         | \$1,917,330,884  | \$1,917,124,069  | \$311,275,255   | <b>16.2%</b> |
| DOT             | \$85,000,000            | \$80,536,756     | \$68,080,262     | \$55,624,128    | 81.7%        |
| Other Funds     | \$220,000,000           | \$208,639,216    | \$208,639,216    | \$130,752,775   | 62.7%        |
| TOTAL           | \$15,000,000,000        | \$12,778,630,787 | \$11,568,440,208 | \$3,299,993,734 |              |
|                 |                         | 85%              | 77%              | 29%             |              |