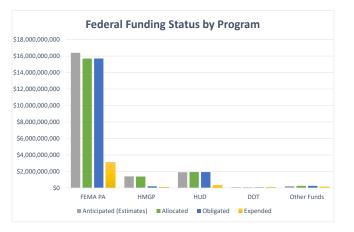

## FEDERAL DISASTER ASSISTANCE GRANTS

December 2024

FEDERAL DISASTER ASSISTANCE GRANTS SUMMARY

|                 |                         |                  |                  | %               | of Obligated |
|-----------------|-------------------------|------------------|------------------|-----------------|--------------|
|                 |                         |                  |                  |                 | Funds        |
| Funding Sources | Anticipated (Estimates) | Allocated        | Obligated        | Expended        | Expended     |
| FEMA PA         | \$16,395,000,000        | \$15,690,632,994 | \$15,690,632,994 | \$3,143,526,978 | 20.0%        |
| HMGP            | \$1,400,000,000         | \$1,384,484,648  | \$199,306,080    | \$55,164,603    | 27.7%        |
| HUD             | \$1,900,000,000         | \$1,917,330,884  | \$1,917,330,880  | \$339,369,105   | 17.7%        |
| DOT             | \$85,000,000            | \$80,536,756     | \$76,516,873     | \$64,230,794    | 83.9%        |
| Other Funds     | \$220,000,000           | \$251,360,713    | \$251,360,713    | \$173,456,822   | 69.0%        |
| TOTAL           | \$20,000,000,000        | \$19,324,345,995 | \$18,135,147,540 | \$3,775,748,302 |              |
|                 |                         | 97%              | 91%              | 21%             |              |