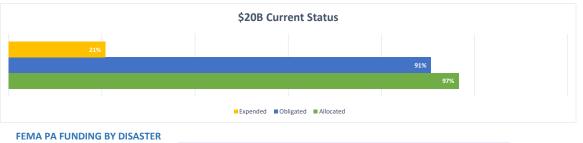

## FEDERAL DISASTER ASSISTANCE GRANTS

December 2024

FEDERAL DISASTER ASSISTANCE GRANTS SUMMARY

|                 |                         |                  |                  | %               | of Obligated |
|-----------------|-------------------------|------------------|------------------|-----------------|--------------|
|                 |                         |                  |                  |                 | Funds        |
| Funding Sources | Anticipated (Estimates) | Allocated        | Obligated        | Expended        | Expended     |
| FEMA PA         | \$16,395,000,000        | \$15,690,632,994 | \$15,690,632,994 | \$3,143,526,978 | 20.0%        |
| HMGP            | \$1,400,000,000         | \$1,384,484,648  | \$199,306,080    | \$55,164,603    | 27.7%        |
| HUD             | \$1,900,000,000         | \$1,917,330,884  | \$1,917,330,880  | \$339,369,105   | 17.7%        |
| DOT             | \$85,000,000            | \$80,536,756     | \$76,516,873     | \$64,230,794    | 83.9%        |
| Other Funds     | \$220,000,000           | \$251,360,713    | \$251,360,713    | \$173,456,822   | 69.0%        |
| TOTAL           | \$20,000,000,000        | \$19,324,345,995 | \$18,135,147,540 | \$3,775,748,302 |              |
|                 |                         | 97%              | 91%              | 21%             |              |