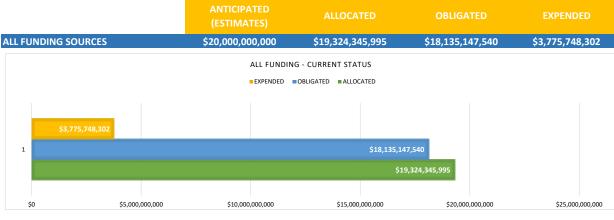

## FEDERAL DISASTER ASSISTANCE GRANTS

December 2024

FEDERAL DISASTER ASSISTANCE GRANTS SUMMARY

|                 |                         |                  |                  | %               | of Obligated |
|-----------------|-------------------------|------------------|------------------|-----------------|--------------|
|                 |                         |                  |                  |                 | Funds        |
| Funding Sources | Anticipated (Estimates) | Allocated        | Obligated        | Expended        | Expended     |
| FEMA PA         | \$16,395,000,000        | \$15,690,632,994 | \$15,690,632,994 | \$3,143,526,978 | 20.0%        |
| HMGP            | \$1,400,000,000         | \$1,384,484,648  | \$199,306,080    | \$55,164,603    | 27.7%        |
| HUD             | \$1,900,000,000         | \$1,917,330,884  | \$1,917,330,880  | \$339,369,105   | 17.7%        |
| DOT             | \$85,000,000            | \$80,536,756     | \$76,516,873     | \$64,230,794    | 83.9%        |
| Other Funds     | \$220,000,000           | \$251,360,713    | \$251,360,713    | \$173,456,822   | 69.0%        |
| TOTAL           | \$20,000,000,000        | \$19,324,345,995 | \$18,135,147,540 | \$3,775,748,302 |              |
|                 |                         | 97%              | 91%              | 21%             |              |