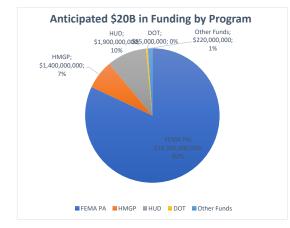

## FEDERAL DISASTER ASSISTANCE GRANTS

December 2024

FEDERAL DISASTER ASSISTANCE GRANTS SUMMARY

|                 |                         |                  |                  | %               | of Obligated |
|-----------------|-------------------------|------------------|------------------|-----------------|--------------|
|                 |                         |                  |                  |                 | Funds        |
| Funding Sources | Anticipated (Estimates) | Allocated        | Obligated        | Expended        | Expended     |
| FEMA PA         | \$16,395,000,000        | \$15,690,632,994 | \$15,690,632,994 | \$3,143,526,978 | 20.0%        |
| HMGP            | \$1,400,000,000         | \$1,384,484,648  | \$199,306,080    | \$55,164,603    | 27.7%        |
| HUD             | \$1,900,000,000         | \$1,917,330,884  | \$1,917,330,880  | \$339,369,105   | 17.7%        |
| DOT             | \$85,000,000            | \$80,536,756     | \$76,516,873     | \$64,230,794    | 83.9%        |
| Other Funds     | \$220,000,000           | \$251,360,713    | \$251,360,713    | \$173,456,822   | 69.0%        |
| TOTAL           | \$20,000,000,000        | \$19,324,345,995 | \$18,135,147,540 | \$3,775,748,302 |              |
|                 |                         | 97%              | 91%              | 21%             |              |