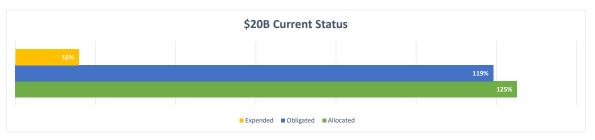

#### FEDERAL DISASTER ASSISTANCE GRANTS SUMMARY

% of Obligated **Funding Sources Anticipated (Estimates)** Allocated Obligated Expended Expended FEMA PA \$16,395,000,000 \$21,441,118,371 \$21,441,118,371 \$3,189,315,675 HMGP \$1,400,000,000 \$1,384,484,648 \$199,209,307 \$56,840,850 HUD \$1,900,000,000 \$1,917,330,884 \$1,917,330,880 \$316,999,611 DOT \$85,000,000 \$80,536,756 \$76,534,255 \$64,256,862 \$220,000,000 \$215,124,968 \$215,124,968 \$149,131,570 Other Funds \$20,000,000,000 \$3,776,544,568 TOTAL \$25,038,595,627 \$23,849,317,781

1

Funds

14.9%

28.5%

16.5%

84.0%

69.3%