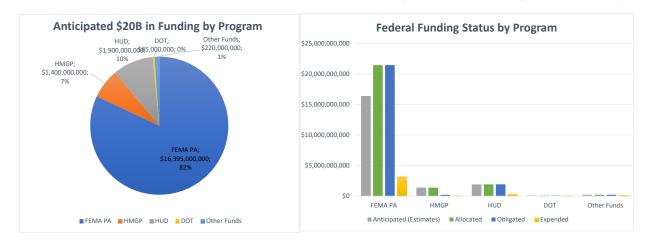

#### FEDERAL DISASTER ASSISTANCE GRANTS SUMMARY

% of Obligated **Funding Sources Anticipated (Estimates)** Allocated Obligated Expended Expended FEMA PA \$16,395,000,000 \$21,441,118,371 \$21,441,118,371 \$3,189,315,675 HMGP \$1,400,000,000 \$1,384,484,648 \$199,209,307 \$56,840,850 HUD \$1,900,000,000 \$1,917,330,884 \$1,917,330,880 \$316,999,611 DOT \$85,000,000 \$80,536,756 \$76,534,255 \$64,256,862 \$220,000,000 \$215,124,968 \$215,124,968 \$149,131,570 Other Funds \$20,000,000,000 \$3,776,544,568 TOTAL \$25,038,595,627 \$23,849,317,781