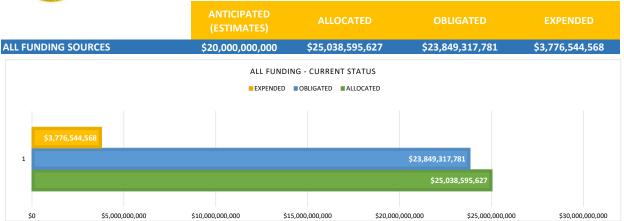

#### FEDERAL DISASTER ASSISTANCE GRANTS SUMMARY

% of Obligated **Funding Sources Anticipated (Estimates)** Allocated Obligated Expended Expended FEMA PA \$16,395,000,000 \$21,441,118,371 \$21,441,118,371 \$3,189,315,675 HMGP \$1,400,000,000 \$1,384,484,648 \$199,209,307 \$56,840,850 HUD \$1,900,000,000 \$1,917,330,884 \$1,917,330,880 \$316,999,611 DOT \$85,000,000 \$80,536,756 \$76,534,255 \$64,256,862 \$220,000,000 \$215,124,968 \$215,124,968 \$149,131,570 Other Funds \$20,000,000,000 \$3,776,544,568 TOTAL \$25,038,595,627 \$23,849,317,781